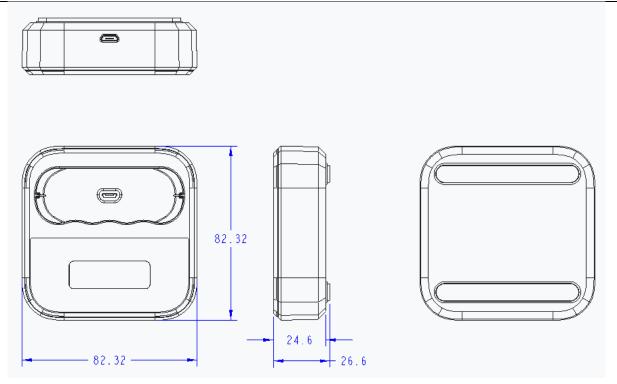

#### Model no.: D451

| Product Name          | : | USB 4-Slot Charging Dock <b>D451</b>              |  |
|-----------------------|---|---------------------------------------------------|--|
| Input                 | : | DC5V 2.1A                                         |  |
| Applicable Charger    | : | 1 pcs of USB 4-slot Charger of B421, M451 or P461 |  |
| Charging Time         | : | Same charging time of B421, M451 and P461         |  |
| Operation Temperature | : | 0°C to 35°C                                       |  |
| Dimensions            | : | 82 (L) x 82 (W) x 27 (H) mm                       |  |
| Weight                | : | 71.5 g (approx.)                                  |  |
| Certification         | : | CE, FCC, Rohs                                     |  |
| Warranty Period       | : | 12 months from ex-factory date                    |  |
|                       |   |                                                   |  |